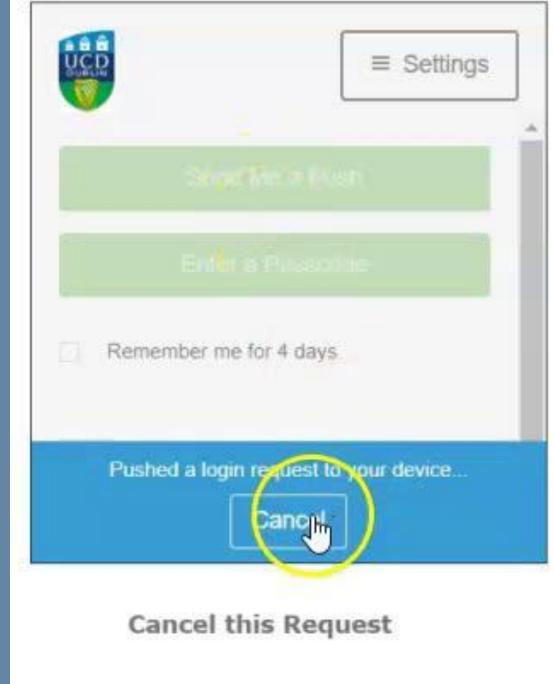

### Log in/Multi-factor authentication

- Log in using UCD connect username and password
- Complete DUO Multi-factor Authentication
  - Options: push notification or passcode
- For further info see: https://www.ucd.ie/itservices/mfa/