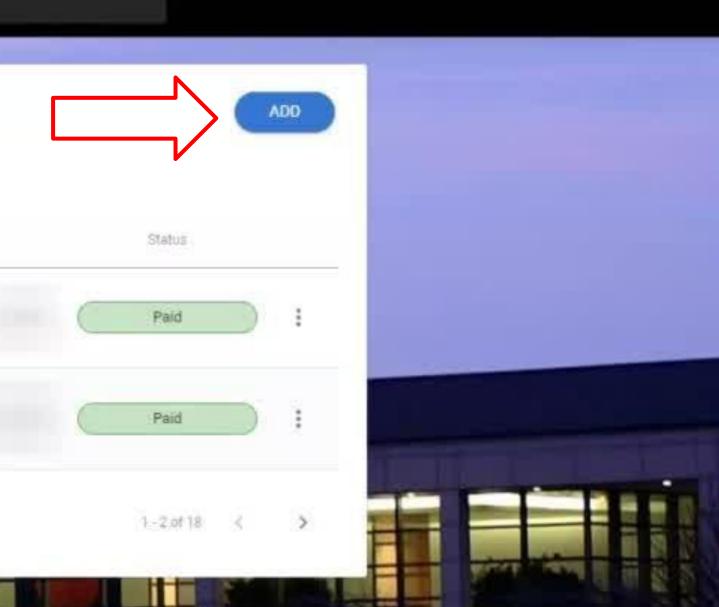

### Authentication with Duo is required for the requested service.

You will now be on your Employee Dashboard
Click 'ADD' on the right hand side

| Employee Dashboard   | -                 |      | Q s | earch Dashboards or V | Vidgets   |
|----------------------|-------------------|------|-----|-----------------------|-----------|
| s                    | My Timesheets     |      |     |                       |           |
| ployee Dashboard     | Status            |      | Ŧ   |                       |           |
| projec postinecala   | Timesheet Details | Date |     | Totals                | Approvers |
| My Hourly Timesheets |                   |      |     |                       |           |
| My Recruitment       |                   |      |     |                       |           |
| My Payroll           |                   |      |     |                       |           |
| My Pesision          |                   |      |     |                       |           |
|                      |                   |      |     |                       |           |