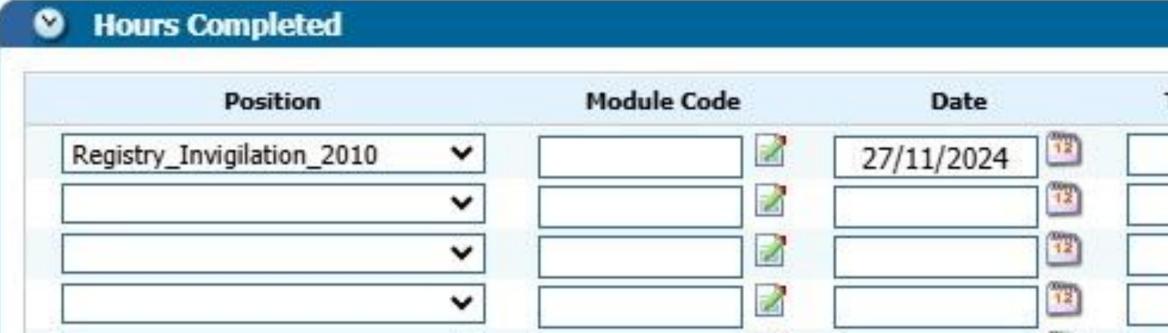

☆ 🗖

- In the Hours Completed section choose Registry\_Invigilation\_2010 for Position
- Leave the Module Code blank
- Enter each date you worked, each shift is 3.5 hours
- If you only worked one shift that day, please enter the exact hours
- If you worked more than one shift, please enter Time From and Time To as follows:

| <u>1st and 2nd shifts</u> | 2nd and 3rd Shifts | <u>1st and 3rd shifts</u> | <u>1st, 2nd and 3rd shifts</u> |
|---------------------------|--------------------|---------------------------|--------------------------------|
| 8:30-14:30 = 6hrs         | 12:00-18:00 = 6hrs | 8:30-12:00 = 3.5hrs       | 8:30 - 14:30 = 6 hrs           |
| 15:00-16:00 = 1hr         | 18:30-19:30 = 1hr  | 15:30-19:00 = 3.5hrs      | 15:00 - 19.30 = 4.5 hrs        |