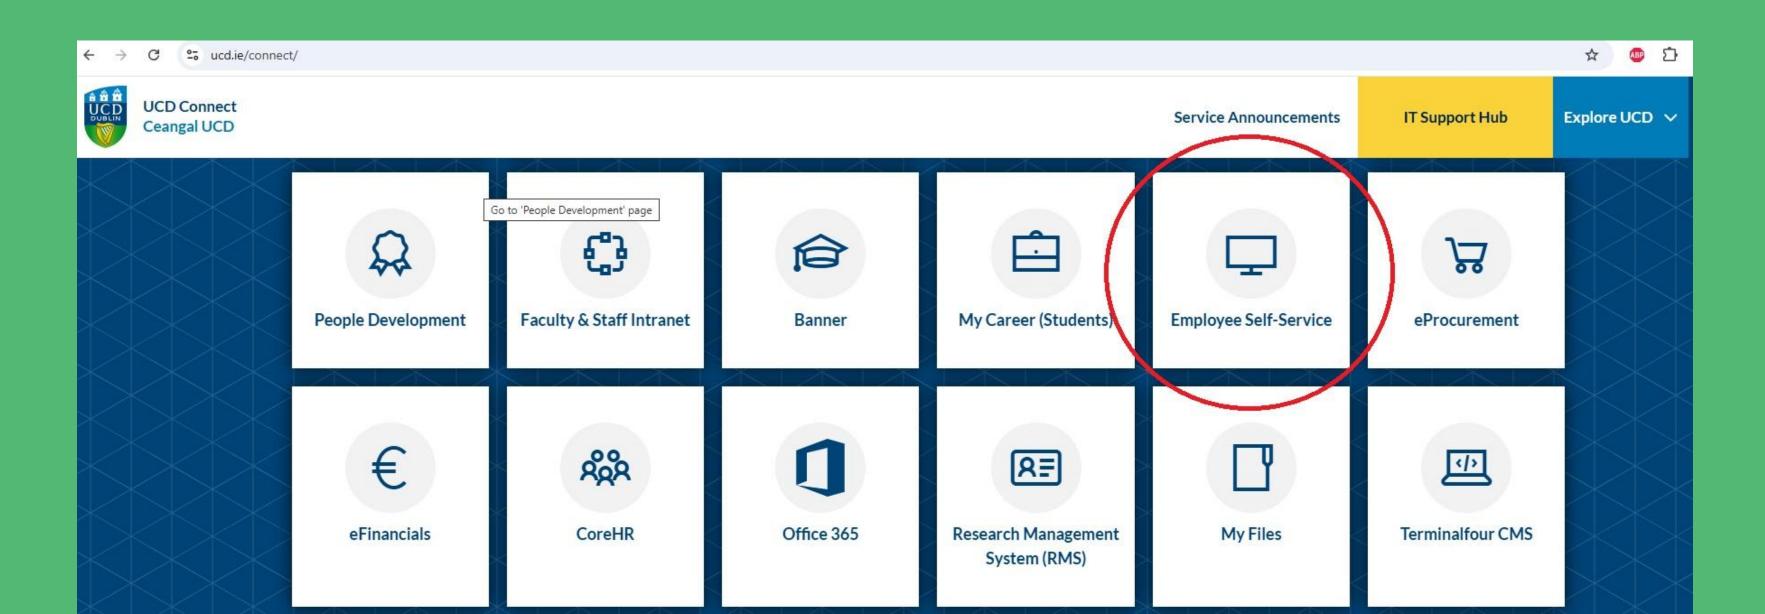

### When to submit timesheet?

- Only submit your timesheet when you have finished all your shifts
- Only submit one timesheet for all your hours
- Go to www.ucd.ie/connect and select Employee Self Service

### Authentication with Duo is required for the requested service.

You will now be on your Employee Dashboard
Click 'ADD' on the right hand side

| Employee Dashboard   | -                 |      | Q s | earch Dashboards or V | Vidgets   |
|----------------------|-------------------|------|-----|-----------------------|-----------|
| s                    | My Timesheets     |      |     |                       |           |
| ployee Dashboard     | Status            |      | Ŧ   |                       |           |
| projec postinecala   | Timesheet Details | Date |     | Totals                | Approvers |
| My Hourly Timesheets |                   |      |     |                       |           |
| My Recruitment       |                   |      |     |                       |           |
| My Payroll           |                   |      |     |                       |           |
| My Pesision          |                   |      |     |                       |           |
|                      |                   |      |     |                       |           |