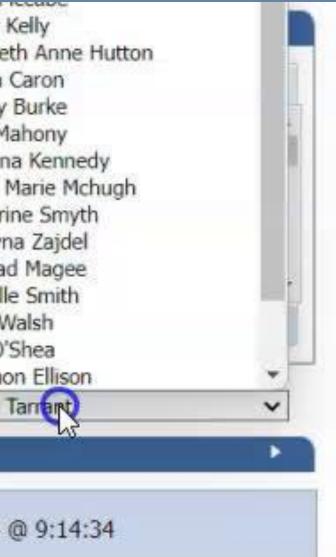

- Ignore the Items Completed section
- Approver 1 = Brian Murphy
- Approver 2 = Orla O'Shea
- Confirm information is correct by clicking the declaration checkbox
- Submit timesheet

| 12.0   |
|--------|
| K      |
| K      |
| P P    |
| P N    |
| Tota N |
| S      |
|        |

Declaration: I confirm that all the above information is accurate and correct as of Tue Apr 9 2024 @ 9:14:34

Save For Later

Submit Timesheet